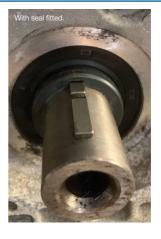

## Crankshaft Front Oil Seal Installation Tool - PSA, JLR,

Designed to be used to fit the front crankshaft seal on the 2.2L DW12 diesel engines without damage to the seal or the crankshaft, on vehicles across Ford, JLR and PSA ranges.