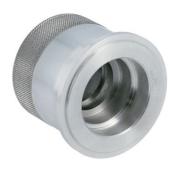

## Crankshaft Front Oil Seal Installation Tool - PSA, JLR,

Designed to be used to fit the front crankshaft seal on the 2.2L DW12 diesel engines without damage to the seal or the crankshaft, on vehicles across Ford, JLR and PSA ranges.