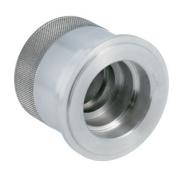

## Crankshaft Front Oil Seal Installation Tool - PSA, JLR,

Designed to be used to fit the front crankshaft seal on the 2.2L DW12 diesel engines without damage to the seal or the crankshaft, on vehicles across Ford, JLR and PSA ranges.