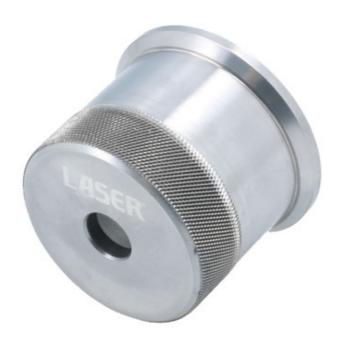

## Crankshaft Front Oil Seal Installation Tool - PSA, JLR,

Designed to be used to fit the front crankshaft seal on the 2.2L DW12 diesel engines without damage to the seal or the crankshaft, on vehicles across Ford, JLR and PSA ranges.