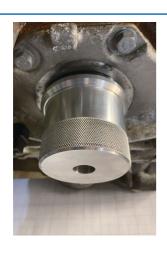

## Crankshaft Front Oil Seal Installation Tool - PSA, JLR,

Designed to be used to fit the front crankshaft seal on the 2.2L DW12 diesel engines without damage to the seal or the crankshaft, on vehicles across Ford, JLR and PSA ranges.